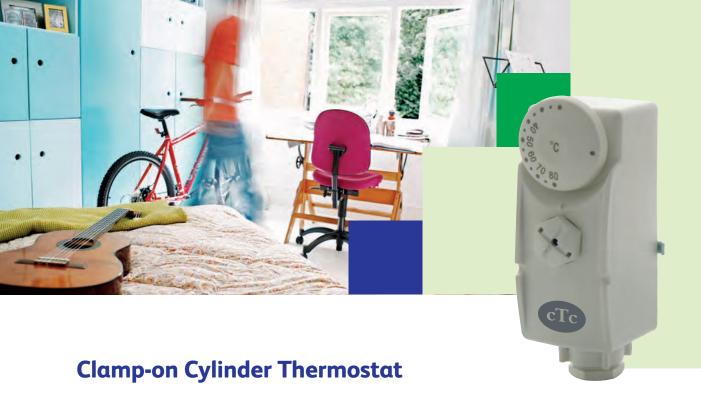

## Clamp-on Cylinder Thermostat

- Double insulated
- Bimetallic sensor ensures accurate hot water temperature control
- Wide temperature range
- Surface mounted
- Large, clear adjustable dial
- Cylinder strap and hooks
- Easy to use and quick to install
- Also available in tamperproof

The CTC CTS Cylinder Thermostat is configured specifically for the control of domestic hot water cylinders to suit householder lifestyles and can provide energy savings when set between the recommended 60°C - 65°C. Supplied complete with a mounting strap for the cylinder and a spring for the heating pipes, this unit is very easy to fit around either the cylinder or pipe.

The bimetallic sensor ensures accurate hot water temperature control, while the large clear adjustable dial is easy to read and adjustable between 0°C and 80°C. The Cylinder Thermostat can be used to switch directly a wet central heating circulating pump or boiler, or to operate zone valves.